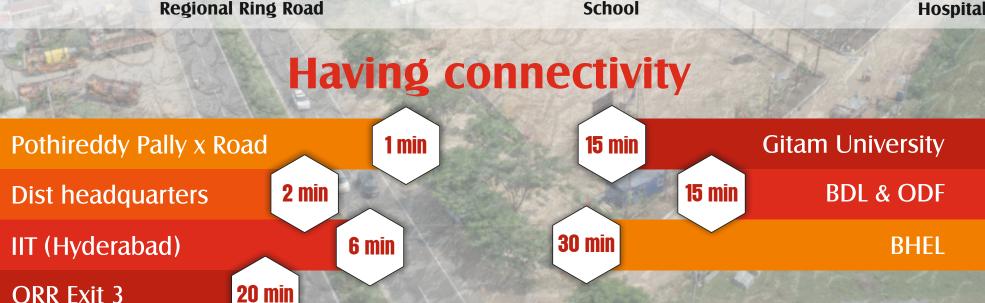

Inside proposed Regional Ring Road

**Delhi Public School** 

## **Location Highlights**

**Rao's International** 

Multi Speciality Hospitals

TLP No. 79/2022/HR0/H1 RERA No. 01100005000